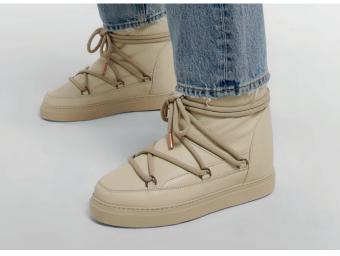

## The essential winter boots

The original iconic boot that started it all and became a winter fashion essential. This classic boot keeps everyones feet warm, dry, steady and in line with its anti-slip rubber sole. The perfect timeless style for cold and wet days, crafted by hand with premium materials.

Classic Boots Different colors available

Leo Print Boots Different colors available

Long Curly Boots Different colors available

Bomber Star Boots Different colors available

Full Leather Boots Different colors available