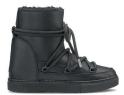

## The essential winter boots

The original iconic boot that started it all and became a winter fashion essential. This classic boot keeps everyones feet warm, dry, steady and in line with its anti-slip rubber sole. The perfect timeless style for cold and wet days, crafted by hand with premium materials.

Classic Boots Different colors available

Leo Print Boots Different colors available

Long Curly Boots Different colors available

Bomber Star Boots Different colors available

Full Leather Boots Different colors available