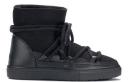

## The essential winter boots

The original iconic boot that started it all and became a winter fashion essential. This classic boot keeps everyones feet warm, dry, steady and in line with its anti-slip rubber sole. The perfect timeless style for cold and wet days, crafted by hand with premium materials.

Classic Boots Different colors available

Leo Print Boots Different colors available

Long Curly Boots Different colors available

Bomber Star Boots Different colors available

Full Leather Boots Different colors available