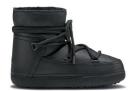

## The essential winter boots

The original iconic boot that started it all and became a winter fashion essential. This classic boot keeps everyones feet warm, dry, steady and in line with its anti-slip rubber sole. The perfect timeless style for cold and wet days, crafted by hand with premium materials.

Classic Boots Different colors available

Leo Print Boots Different colors available

Long Curly Boots Different colors available

Bomber Star Boots Different colors available

Full Leather Boots Different colors available