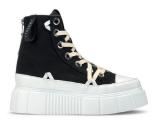

Cozy Home Collection Different colors available

Classic Low Sneakers Different colors available

Platforms, Low-Shafts, High-Shafts, and much more.

Matilda Sneaker Collection / 4 Colors