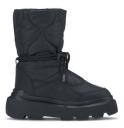

### The endurance collection

Endurance Cozy High Different colors available

Endurance Matilda Different colors available

Endurance Hike Different colors available

Endurance Curly Different colors available

Endurance Low-Top Different colors available

Endurance Padded Different colors available

#### **Technical winter** styles

Technical High / Low Different colors available

Endurance Padded Different colors available

Puffer Print Sneakers Different colors available

Puffer Sneakers Different colors available