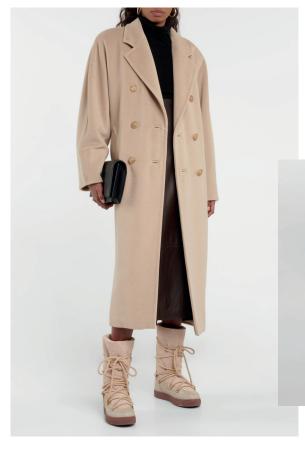

## The essential winter boots

The original iconic boot that started it all and became a winter fashion essential. This classic boot keeps everyones feet warm, dry, steady and in line with its anti-slip rubber sole. The perfect timeless style for cold and wet days, crafted by hand with premium materials.

Classic Boots Different colors available

Leo Print Boots Different colors available

Long Curly Boots Different colors available

Bomber Star Boots Different colors available

Full Leather Boots Different colors available