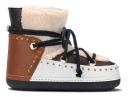

## The essential winter boots

The original iconic boot that started it all and became a winter fashion essential. This classic boot keeps everyones feet warm, dry, steady and in line with its anti-slip rubber sole. The perfect timeless style for cold and wet days, crafted by hand with premium materials.

Classic Boots Different colors available

Leo Print Boots Different colors available

Long Curly Boots Different colors available

Bomber Star Boots Different colors available

Full Leather Boots Different colors available