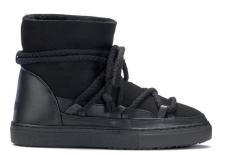

## The essential winter boots

The original iconic boot that started it all and became a winter fashion essential. This classic boot keeps everyones feet warm, dry, steady and in line with its anti-slip rubber sole. The perfect timeless style for cold and wet days, crafted by hand with premium materials.

Classic Boots Different colors available

Leo Print Boots Different colors available

Long Curly Boots Different colors available

Bomber Star Boots Different colors available

Full Leather Boots Different colors available