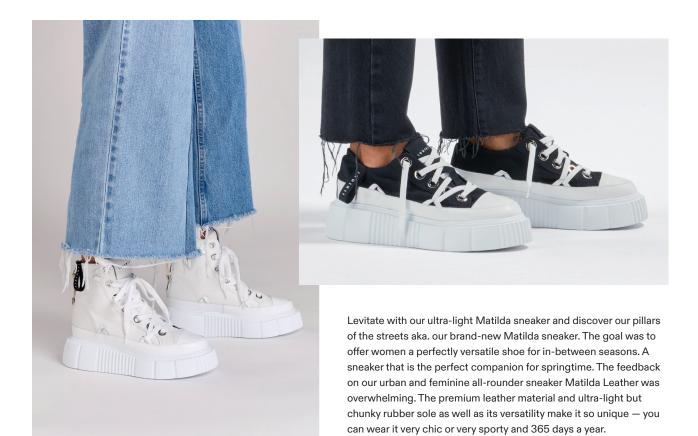

Cozy Home Collection Different colors available

Classic Low Sneakers Different colors available

Platforms, Low-Shafts, High-Shafts, and much more.

Matilda Sneaker Collection / 4 Colors