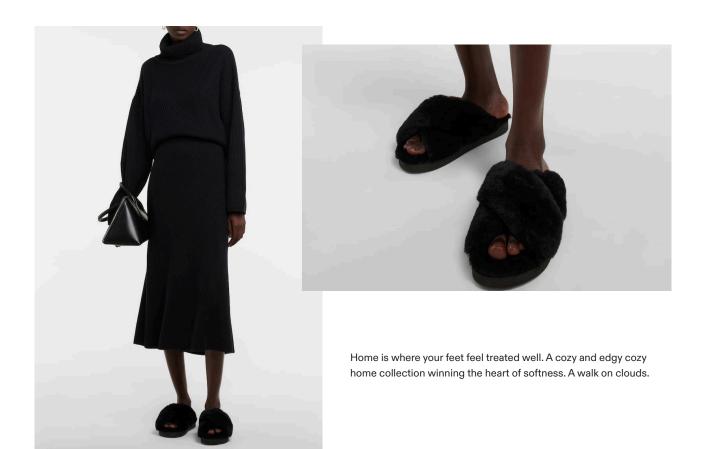

Cozy Home Collection Different colors available

Classic Low Sneakers Different colors available

Platforms, Low-Shafts, High-Shafts, and much more.

Matilda Sneaker Collection / 4 Colors

#### Cozy styles makes you feel home

Full Curly Sabot

Full Curly Sabot

Full Curly Sabot

Full Curly Sabot

Cozy Curly Slide

Curly Crossed Slide

Curly Slipper