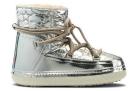

## The essential winter boots

The original iconic boot that started it all and became a winter fashion essential. This classic boot keeps everyones feet warm, dry, steady and in line with its anti-slip rubber sole. The perfect timeless style for cold and wet days, crafted by hand with premium materials.

Classic Boots Different colors available

Leo Print Boots Different colors available

Long Curly Boots Different colors available

Bomber Star Boots Different colors available

Full Leather Boots Different colors available