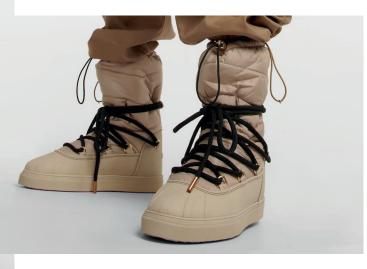

#### **Technical winter** styles

Technical High / Low Different colors available

Endurance Padded Different colors available

Puffer Print Sneakers Different colors available

Puffer Sneakers Different colors available