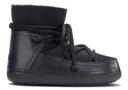

## The essential winter boots

The original iconic boot that started it all and became a winter fashion essential. This classic boot keeps everyones feet warm, dry, steady and in line with its anti-slip rubber sole. The perfect timeless style for cold and wet days, crafted by hand with premium materials.

Classic Boots Different colors available

Leo Print Boots Different colors available

Long Curly Boots Different colors available

Bomber Star Boots Different colors available

Full Leather Boots Different colors available