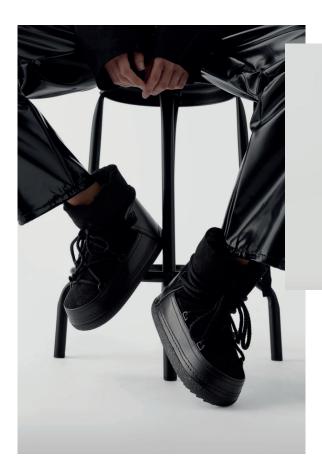

# Timeless and urban sneakers

Classic Sneakers Different colors available

Curly Rock Sneakers Different colors available

Gloss Sneakers Different colors available

High-Shaft Sneakers Different colors available

Full Leather Sneakers (4cm Wedge) Different colors available

Puffer Sneakers Different colors available

Functionality and fashion for the win! The iconic sneaker can be styled casually or business-like and keeps everyones feet warm every single day. Outlasting every trend and thanks to its high quality materials, this sneaker will serve you many winters.