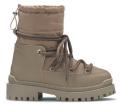

#### **Technical winter** styles

Technical High / Low Different colors available

Endurance Padded Different colors available

Puffer Print Sneakers Different colors available

Puffer Sneakers Different colors available

Performance Bomber Boots Different colors available

More styles and colors - see Virtual Showroom.