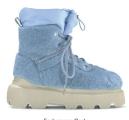

### The endurance collection

Endurance Cozy High Different colors available

Endurance Matilda Different colors available

Endurance Hike Different colors available

Endurance Curly Different colors available

Endurance Low-Top Different colors available

Endurance Padded Different colors available

#### **Technical winter** styles

Technical High / Low Different colors available

Endurance Padded Different colors available

Puffer Print Sneakers Different colors available

Puffer Sneakers Different colors available