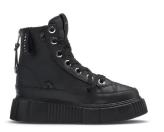

Cozy Home Collection Different colors available

Classic Low Sneakers Different colors available

Platforms, Low-Shafts, High-Shafts, and much more.

Matilda Sneaker Collection / 4 Colors