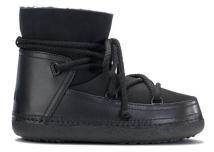

## The essential winter boots

The original iconic boot that started it all and became a winter fashion essential. This classic boot keeps everyones feet warm, dry, steady and in line with its anti-slip rubber sole. The perfect timeless style for cold and wet days, crafted by hand with premium materials.

Classic Boots Different colors available

Leo Print Boots Different colors available

Long Curly Boots Different colors available

Bomber Star Boots Different colors available

Full Leather Boots Different colors available