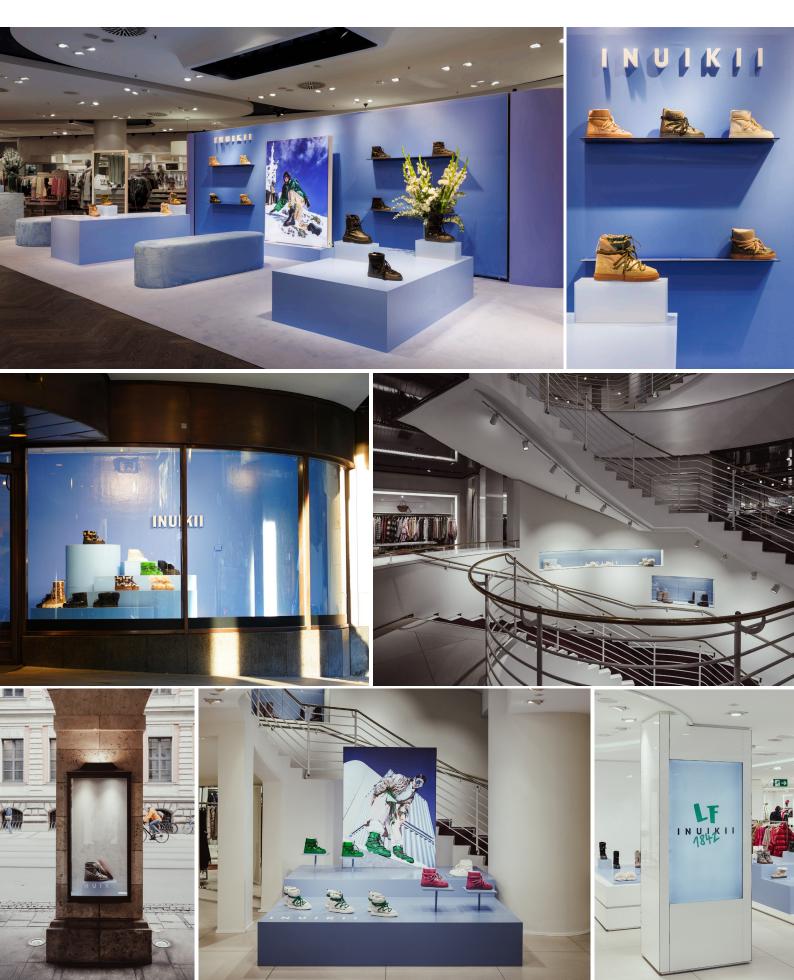

Different colors available



Matilda Leather Low Different colors available



Lace Up Different colors available

inuikii2324.com

#### Collection Highlights



Lace-up Shearling Sneakers Different colors available



Endurance Hike Clogs Different colors available



Classic Platform Sneakers Different colors available



Classic High Boots Different colors available



Cozy Home Collection Different colors available



Classic Low Sneakers Different colors available

Platforms, Low-Shafts, High-Shafts, and much more.







Matilda Sneaker Collection / 4 Colors

#### Cozy styles makes you feel home





Full Curly Sabot



Full Curly Sabot



Full Curly Sabot

Full Curly Sabot









Cozy Curly Slide

Curly Crossed Slide

Curly Slipper

Tigrado Platform Slide

### Pop-up activities