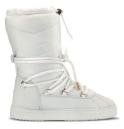

### The endurance collection

Endurance Cozy High Different colors available

Endurance Matilda Different colors available

Endurance Hike Different colors available

Endurance Curly Different colors available

Endurance Low-Top Different colors available

Endurance Padded Different colors available

#### **Technical winter** styles

Technical High / Low Different colors available

Endurance Padded Different colors available

Puffer Print Sneakers Different colors available

Puffer Sneakers Different colors available